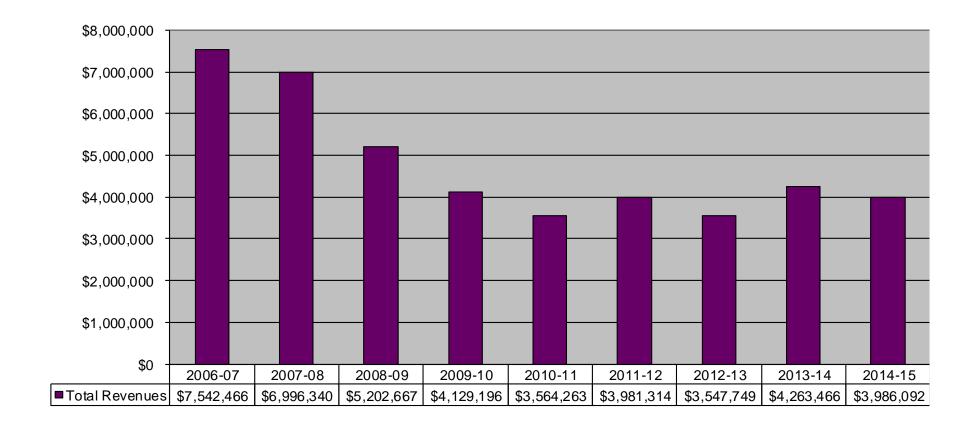

entals                                 | Average of the previous seven years actual                               |
| 6920 | Contribution & Donation Private Sources | Average of the previous seven years actual                               |
| 6940 | Tuition from Patrons                    | Average of the previous seven years actual                               |
| 6990 | Student Activities Revenue              | Average of the previous seven years actual                               |
| 6990 | Miscellaneous Revenue                   | Average of the previous seven years actual                               |

# Property Tax Revenue Lost from Assessment Appeals



## **Economic Impact on Other Local Revenues - Detail**



### **Economic Impact on Other Local Revenues - Summary** Draft



#### 2016-17 Budgeted State Revenue



#### **State Revenue and Variances**

|      |                                | A            | В            | C             | D             | E            |
|------|--------------------------------|--------------|--------------|---------------|---------------|--------------|
|      |                                | Budget       | Projection   | Prelim Budget | Variance - \$ | Variance - % |
|      | State Revenue                  | 2015-2016    | 2015-2016    | 2016-2017     | (C - B)       | (D/B)        |
| 7110 | Danie Instructional Cabaida    | ¢2 196 262   | ¢2 196 262   | ¢2 196 262    | \$0           | 0.00%        |
|      | Basic Instructional Subsidy    | \$3,186,363  | \$3,186,363  | \$3,186,363   | * -           |              |
| 7160