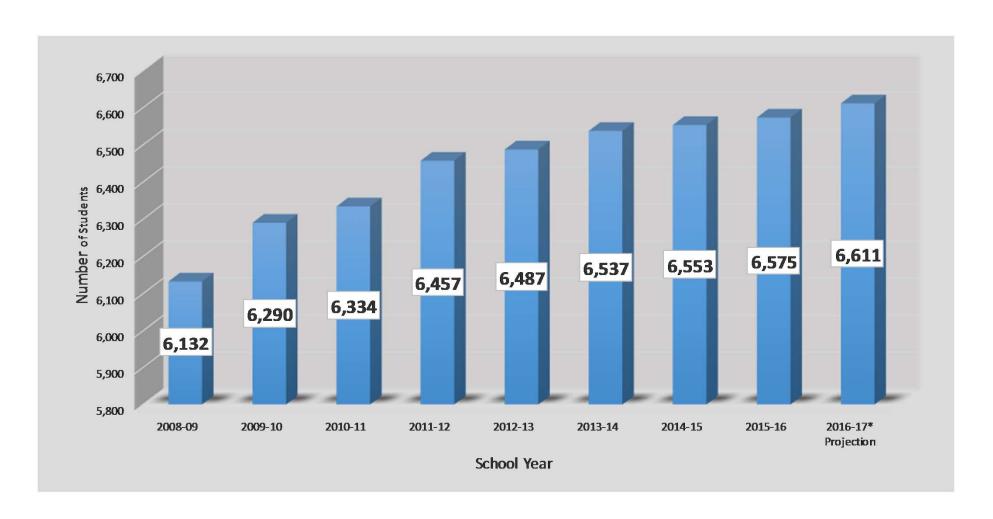

#### **Enrollment Trends 2008 to Present**

|                       | 2008-09 | 2009-10 | 2010-11 | 2011-12 | 2012-13 | 2013-14 | 2014-15 | 2015-16 | *Projected<br>2016-17 | Change<br>from 2008 | % Change from 2008 |
|-----------------------|---------|---------|---------|---------|---------|---------|---------|---------|-----------------------|---------------------|--------------------|
| Elementary<br>Schools | 2,261   | 2,320   | 2,292   | 2,343   | 2,336   | 2,402   | 2,424   | 2,425   | 2,334                 | 73                  | 3.2%               |
| Middle<br>Schools     | 1,901   | 1,978   | 2,025   | 2,061   | 2,095   | 2,081   | 2,078   | 2,084   | 2,156                 | 255                 | 13.4%              |
| High School           | 1,970   | 1,992   | 2,017   | 2,053   | 2,056   | 2,054   | 2,051   | 2,066   | 2,121                 | 151                 | 7.7%               |
| Total                 | 6,132   | 6,290   | 6,334   | 6,457   | 6,487   | 6,537   | 6,553   | 6,575   | 6,611                 | 479                 | 7.8%               |

### **Enrollment History 2008 to Present**

<sup>\*</sup> Source: Sundance Associates