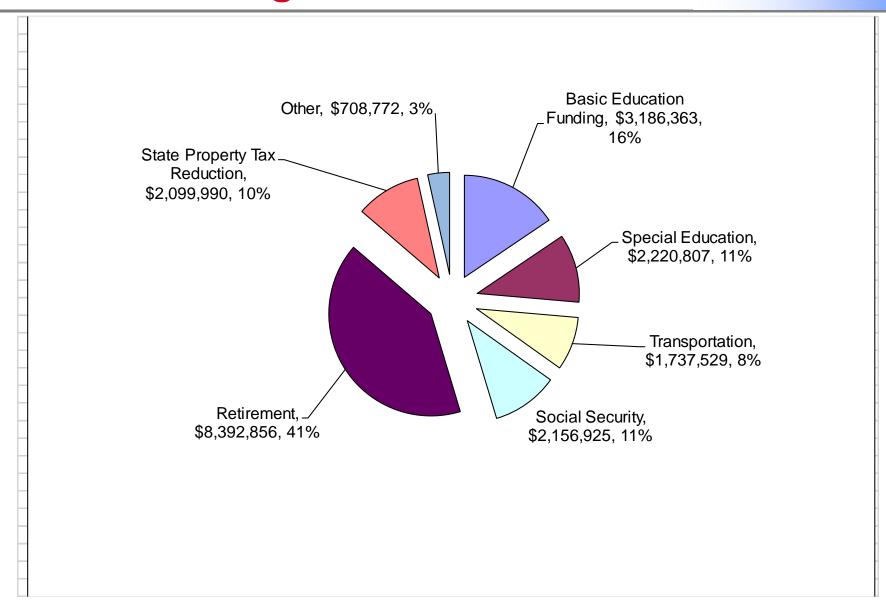

#### **State Revenue and Variances**

|      |                                | A            | В            | C             | D             | E            |
|------|--------------------------------|--------------|--------------|---------------|---------------|--------------|
|      |                                | Budget       | Projection   | Prelim Budget | Variance - \$ | Variance - % |
|      | State Revenue                  | 2015-2016    | 2015-2016    | 2016-2017     | (C - B)       | (D/B)        |
| 7110 | Danie Instructional Cabaida    | ¢2 196 262   | ¢2 196 262   | ¢2 196 262    | \$0           | 0.00%        |
|      | Basic Instructional Subsidy    | \$3,186,363  | \$3,186,363  | \$3,186,363   | * -           |              |
| 7160 | State Section 1305 & 1306      | \$59,293     | \$59,293     | \$68,465      | \$9,172       | 15.47%       |
| 7271 | Special Education              | \$2,290,935  | \$2,220,807  | \$2,220,807   | \$0           | 0.00%        |
| 7310 | Transportation                 | \$1,588,878  | \$1,788,878  | \$1,737,529   | (\$51,349)    | -2.87%       |
| 7320 | Rentals and Sinking Fund Pymnt | \$338,379    | \$338,379    | \$338,171     | (\$208)       | -0.06%       |
| 7330 | Medical and Dental Services    | \$157,596    | \$157,596    | \$154,888     | (\$2,708)     | -1.72%       |
| 7340 | State Property Tax Reduction   | \$2,099,834  | \$2,099,834  | \$2,099,990   | \$156         | 0.01%        |
| 7505 | Ready to Learn Block Grant     | \$147,247    | \$147,247    | \$147,247     | \$0           | 0.00%        |
| 7810 | Social Security                | \$2,210,964  | \$2,254,890  | \$2,156,925   | (\$97,965)    | -4.34%       |
| 7820 | Retirement Payments (PSERS)    | \$7,249,691  | \$7,161,189  | \$8,392,856   | \$1,231,667   | 17.20%       |
|      | Total                          | \$19,329,180 | \$19,414,476 | \$20,503,242  | \$1,088,766   | 5.61%        |