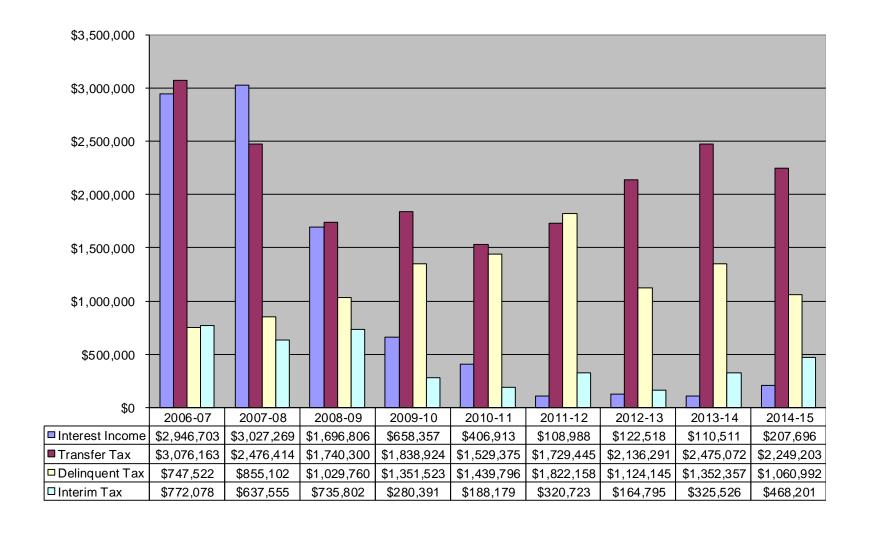

vious seven years actual                               |
| 6910 | Rentals                                 | Average of the previous seven years actual                               |
| 6920 | Contribution & Donation Private Sources | Average of the previous seven years actual                               |
| 6940 | Tuition from Patrons                    | Average of the previous seven years actual                               |
| 6990 | Student Activities Revenue              | Average of the previous seven years actual                               |
| 6990 | Miscellaneous Revenue                   | Average of the previous seven years actual                               |

# Property Tax Revenue Lost from Assessment Appeals



## **Economic Impact on Other Local Revenues - Detail**



### **Economic Impact on Other Local Revenues - Summary** Draft



#### 2016-17 Budgeted State Revenue



#### **State Revenue and Variances**

|      |                                | A            | В            | C             | D             | E            |
|------|--------------------------------|--------------|--------------|---------------|---------------|--------------|
|      |                                | Budget       | Projection   | Prelim Budget | Variance - \$ | Variance - % |
|      | State Revenue                  | 2015-2016    | 2015-2016    | 2016-2017     | (C - B)       | (D/B)        |
| 7110 | Danie Instructional Cabaida    | ¢2 196 262   | ¢2 196 262   | ¢2 196 262    | \$0           | 0.00%        |
|      | Basic Instructional Subsidy    | \$3,186,363  | \$