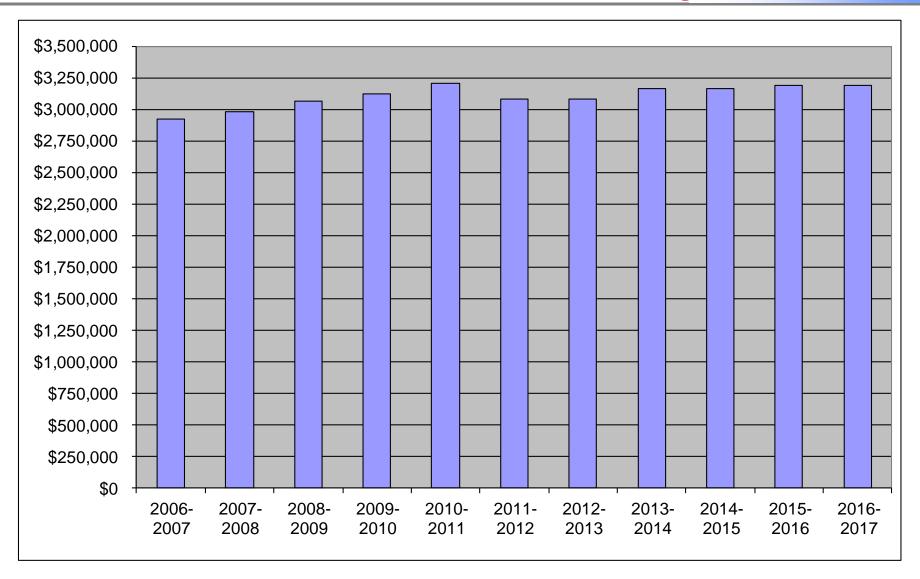

year amount                   |
| 505 | Ready to Learn Block Grant                     | Based on prior year amount                   |
| 810 | Social Security                                | % of salaries                                |
| 820 | Retirement Payments (PSERS)                    | Legislated % of covered salaries             |
| 514 | Title I - Education of Disadvantaged Children  | Based on prior year amount                   |
| 515 | NCLB Title II, Eisenhower Professional Develop | Based on prior year amount                   |
| 810 | Access Medical Assistance                      | One time increase in amount available        |
| 820 | Medical Assistance Transportation              | Estimated eligible reimbursable expenditures |

### State Revenue - Basic Ed Subsidy



### **Special Ed Expenditures and Subsidy**



#### Governor's 2015 -16 Proposed Budget

#### **State Subsidy Revenue:**

- Basic Education Funding
  - Increase of \$2,453, received portion
  - No further payments to schools until final budget is approved
  - State Revenue Budget Shortfall of \$2,000,000
- Special Education
  - Increase of \$20,122, received portion
  - Remainder should be paid out to schools

#### **Ready-to-Learn Grant:**

Increase of \$20,792, received full amount

#### **Bond Financing Reimbursement:**

- No payments to schools until final budget is approved
- State Revenue Budget Shortfall of \$340,000

### Governor's 2016 -17 Proposed Budget

#### **State Subsidy Revenue:**

- Basic Education Funding Increase of \$162,019 over projected 2015-16 amount, IF, \$200 Mi