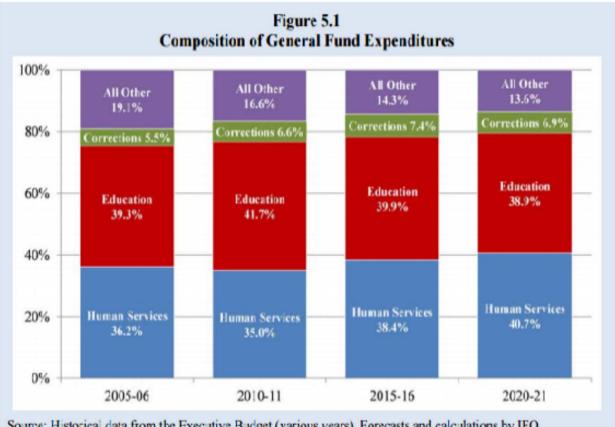

#### **Ready-to-Learn Grant:**

No indication of change

Source: Historical data from the Executive Budget (various years). Forecasts and calculations by IFO.

12