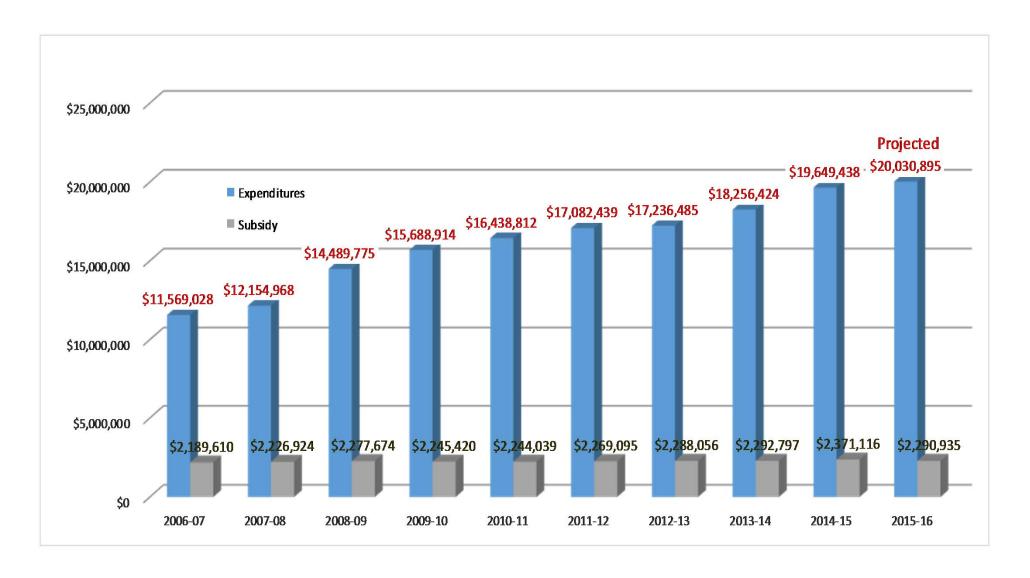

to Learn Block Grant                     | Based on prior year amount                   |
| 810 | Social Security                                | % of salaries                                |
| 820 | Retirement Payments (PSERS)                    | Legislated % of covered salaries             |
| 514 | Title I - Education of Disadvantaged Children  | Based on prior year amount                   |
| 515 | NCLB Title II, Eisenhower Professional Develop | Based on prior year amount                   |
| 810 | Access Medical Assistance                      | One time increase in amount available        |
| 820 | Medical Assistance Transportation              | Estimated eligible reimbursable expenditures |

### State Revenue - Basic Ed Subsidy



### **Special Ed Expenditures and Subsidy**



#### Governor's 2015 -16 Proposed Budget

#### **State Subsidy Revenue:**

- Basic Education Funding
  - Increase of \$2,453, received portion
  - No further payments to schools until final budget is approved
  - State Revenue Budget Shortfall of \$2,000,000
- Special Education
  - Increase of \$20,122, received portion
  - Remainder should be paid out to schools

#### **Ready-to-Learn Grant:**

Increase of \$20,792, received full amount

#### **Bond Financing Reimbursement:**

- No payments to schools until final budget is approved
- State Revenue Budget Shortfall of \$340,000

### Governor's 2016 -17 Proposed Budget

#### **State Subsidy Revenue:**

- Basic Education Funding Increase of \$162,019 over projected 2015-16 amount, IF, \$200 Million in NEW money is added and distributed thr