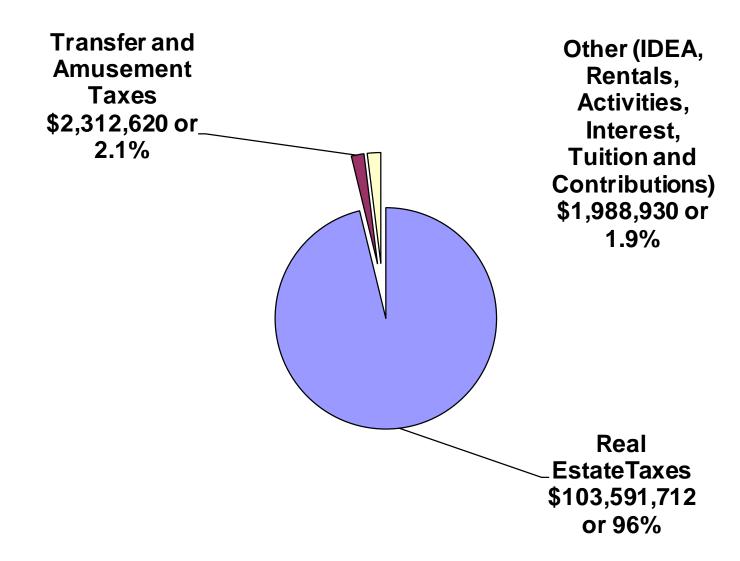

#### 2016-17 Budgeted Local Revenue

#### **Local Revenue and Variances**

|      |                             | $\mathbf{A}$  | В             | C             | D             | $\mathbf{E}$ |
|------|-----------------------------|---------------|---------------|---------------|---------------|--------------|
|      |                             | Budget        | Projection    | Prelim Budget | Variance - \$ | Variance - % |
|      | <b>Local Revenue</b>        | 2015-2016     | 2015-2016     | 2016-2017     | (C - B)       | (D / B)      |
| 6111 | Current Real Estate Revenue | \$96,947,464  | \$96,947,464  | \$101,875,437 | \$4,927,973   | 5.08%        |
|      |                             |               | , ,           | , ,           | · · ·         |              |
| 6112 | Interim Tax                 | \$270,348     | \$288,348     | \$319,507     | \$31,159      | 10.81%       |
| 6113 | Public Utility Tax          | \$113,108     | \$113,108     | \$114,690     | \$1,582       | 1.40%        |
| 6153 | Transfer Tax                | \$2,113,603   | \$2,377,803   | \$2,286,855   | (\$90,948)    | -3.82%       |
| 6154 | Amusement Tax               | \$24,811      | \$24,811      | \$25,765      | \$954         | 3.85%        |
| 6400 | Delinquent Tax              | \$1,432,886   | \$1,217,986   | \$1,282,078   | \$64,092      | 5.26%        |
| 6500 | Earnings on Investments     | \$213,656     | \$213,656     | \$215,000     | \$1,344       | 0.63%        |
| 6700 | Parking Revenue             | \$54,000      | \$54,000      | \$54,000      | \$0           | 0.00%        |
| 6800 | IU - IDEA Federal Funds     | \$803,873     | \$793,873     | \$784,803     | (\$9,070)     | -1.14%       |
| 6910 | Rentals                     | \$519,243     | \$519,243     | \$557,676     | \$38,433      | 7.40%        |
| 6920 | Contribution & Donations    | \$67,063      | \$67,063      | \$76,246      | \$9,183       | 13.69%       |
| 6940 | Tuition from Patrons        | \$14,656      | \$8,656       | \$8,255       | (\$401)       | -4.63%       |
| 6990 | Student Activities Revenue  | \$130,576     | \$130,576     | \$137,977     | \$7,401       | 5.67%        |
| 6990 | Miscellaneous Revenue       | \$92,680      | \$92,680      | \$154,973     | \$62,293      | 67.21%       |
|      | Total                       | \$102,797,967 | \$102,849,267 | \$107,893,262 | \$5,043,995   | 4.90%        |