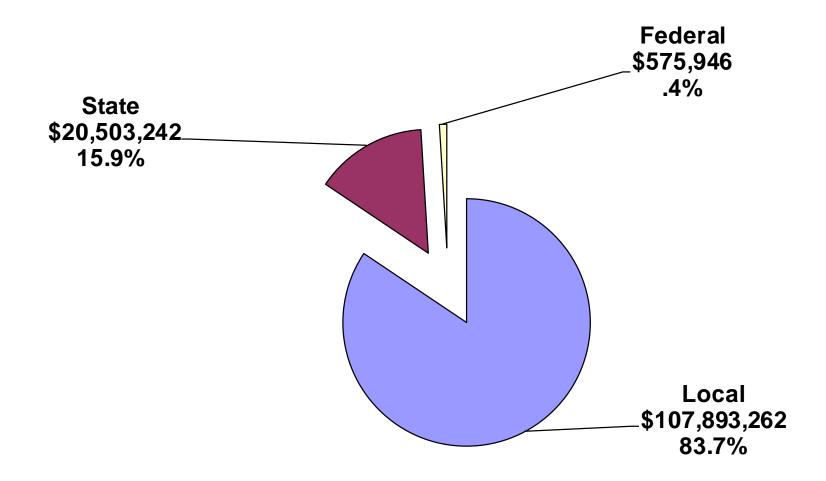

### 2016-17 Budgeted Total Revenue

### **Revenue and Variances Summary**

|   |                       | A                | В                | C             | D              | E            |
|---|-----------------------|------------------|------------------|---------------|----------------|--------------|
|   |                       | Budget           | Projection       | Prelim Budget | Variance - \$  | Variance - % |
|   | Revenue Source        | <u>2015-2016</u> | <u>2015-2016</u> | 2016-2017     | <u>(C - B)</u> | (D / B)      |
| 1 | Local                 | \$102,797,967    | \$102,849,267    | \$107,893,262 | \$5,043,995    | 4.9%         |
| 2 | State                 | \$12,079,489     | \$12,253,287     | \$12,110,386  | (\$142,901)    | -1.2%        |
| 3 | PSERS State Subsidy   | \$7,249,691      | \$7,161,189      | \$8,392,856   | \$1,231,667    | 17.2%        |
| 4 | Federal               | \$592,178        | \$577,696        | \$575,946     | (\$1,750)      | -0.3%        |
| 5 | <b>Total Revenues</b> | \$122,719,325    | \$122,841,439    | \$128,972,450 | \$6,131,011    | 5.0%         |
|   |                       |                  |                  |               |                |              |