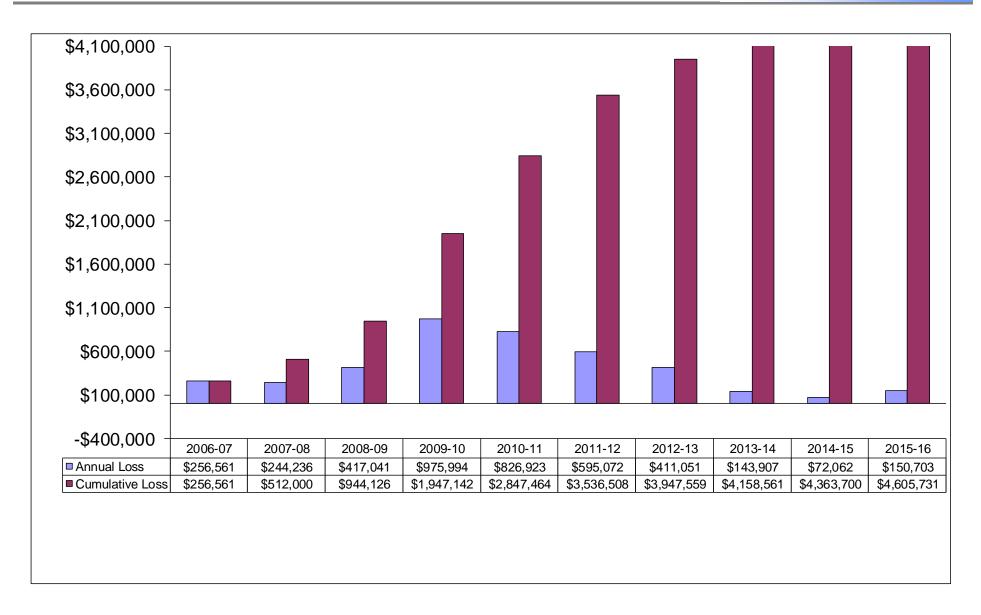

evenue from IU - IDEA Federal Funds    | Average of the previous seven years actual                               |
| 6910 | Rentals                                 | Average of the previous seven years actual                               |
| 6920 | Contribution & Donation Private Sources | Average of the previous seven years actual                               |
| 6940 | Tuition from Patrons                    | Average of the previous seven years actual                               |
| 6990 | Student Activities Revenue              | Average of the previous seven years actual                               |
| 6990 | Miscellaneous Revenue                   | Average of the previous seven years actual                               |

# Property Tax Revenue Lost from Assessment Appeals



## **Economic Impact on Other Local Revenues - Detail**



### **Economic Impact on Other Local Revenues - Summary** Draft



#### 2016-17 Budgeted State Revenue



#### **State Revenue and Variances**

|      |                                | A            | В            | C             | D             | E            |
|------|--------------------------------|--------------|--------------|---------------|---------------|--------------|
|      |                                | Budget       | Projection   | Prelim Budget | Variance - \$ | Variance - % |
|      | State Revenue                  | 2015-2016    | 2015-2016    | 2016-2017     | (C - B)       | (D/B)        |
| 7110 | Danie Instructional Cabaida    | ¢2 196 262   | ¢2 196 262   | ¢2 196 262    | \$0           | 0.00%        |